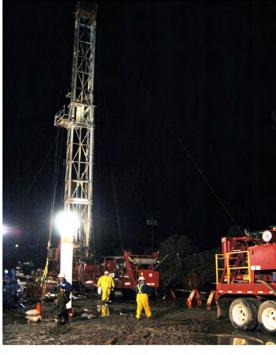

## **Applications**

- Emergency rescues
- Road side interventions and extractions
- Hazardous material spill sites
- Doubles as a marker when used with removable customized message bands
- Investigations
- Confined space interventions (7')
- Field hospitals and emergency shelters
- Crowd control
- And many more!