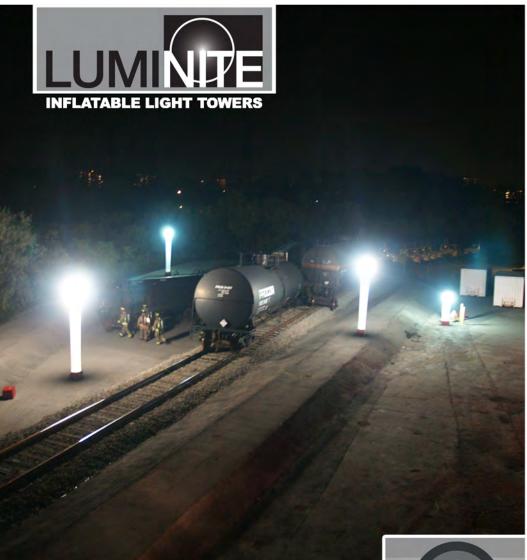

# 360° PORTABLE EMERGENCY LIGHT TOWER

WHENEVER YOU NEED IT. WHEREVER YOU NEED IT.

The Luminite Inflatable Light Tower is an innovative product designed specifically for the needs of today's emergency services. Durable, easy to use and extremely quiet, these light towers provide first responders and mobile units an impressive amount of ambient lighting that is easy on the eyes.

Portable and available in two sizes, they set up in seconds and illuminate fully in under 3 minutes.

## **Applications**

- Emergency rescues
- Road side interventions and extractions
- Hazardous material spill sites
- Doubles as a marker when used with removable customized message bands
- Investigations
- Confined space interventions (7')
- Field hospitals and emergency shelters
- Crowd control
- And many more!