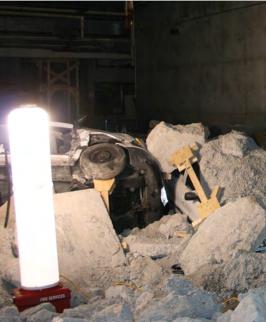

## **Applications**

- Emergency rescues
- Road side interventions and extractions
- Hazardous material spill sites
- Doubles as a marker when used with removable customized message bands
- Investigations
- Confined space interventions (7')
- Field hospitals and emergency shelters
- Crowd control
- And many more!