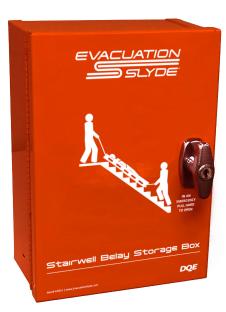

STAIRWELL BELAY STORAGE BOX (IC5031)

### **Instant Storage** Convenient instant storage of the Stairwell Belay System.

- **Locking Mechanism** Keeps the Stairwell Belay System secure at all times. Includes key.
- **Stainless Steel Anchor Instant Access** Point

Provides a permanent, reliable, tamperresistant anchor bolt access point in seconds for expedited evacuation.

Ready now for what's next.™