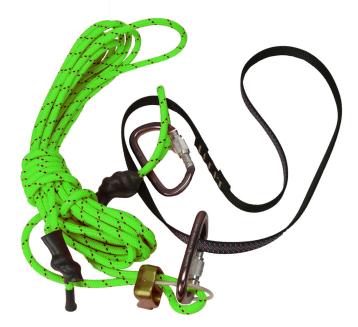

### STAIRWELL BELAY SYSTEM (IC5030)

- 2 Aluminum, Highly Durable Anchor Carabiners Connects the stairwell belay device and stairwell belay rope to a firm anchor point and to the Evacuation Slyde.
- Stairwell Belay Rope 25' of rope allows controlled descent down one flight of stairs.
- **Anchor Point Runner/Sling** Wraps around a firm anchor point and connects a second time to the anchor carabiner.