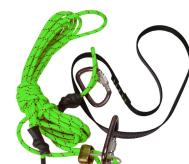

### STAIRWELL BELAY SYSTEM (IC5030)

- 2 Aluminum, Highly Durable Anchor Carabiners Connects the stairwell belay device and stairwell belay rope to a firm anchor point and to the Evacuation Slyde.
- Stairwell Belay Rope 25' of rope allows controlled descent down one flight of stairs.
- **Anchor Point Runner/Sling** Wraps around a firm anchor point and connects a second time to the anchor carabiner.