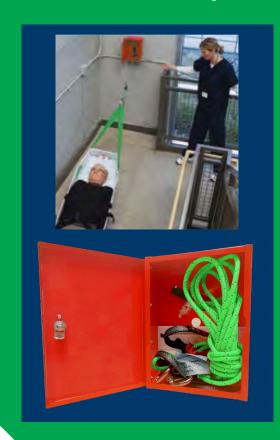

# STAIRWELL BELAY SYSTEM & BELAY STORAGE BOX

The Stairwell Belay System offers control and safety for vertical evacuation. Controls the steady descent of the Standard or Bariatric Evacuation Slyde. The Stairwell Belay Storage Box provides a stable anchor and storage for the Belay System.

Ready now for what's next.™

- Gain peace of mind and reduce the risk of injury by using the Stairwell Belay System when descending stairs.
- The Belay Storage Box provides a stable wall anchor and storage for the Stairwell Belay System.
- For use with the Standard or Bariatric Evacuation Slyde.