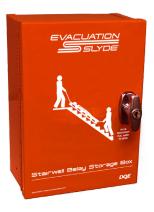

STAIRWELL BELAY STORAGE BOX (IC5031)

### **Instant Storage** Convenient instant storage of the Stairwell Belay System.

- **Locking Mechanism** Keeps the Stairwell Belay System secure at all times. Includes key.
- **Stainless Steel Anchor Instant Access** Point

Provides a permanent, reliable, tamperresistant anchor bolt access point in seconds for expedited evacuation.

Ready now for what's next.™