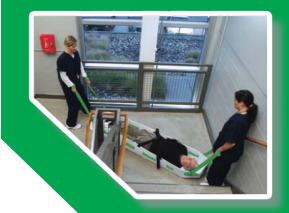

The DQE Evacuation Slyde provides a safe, efficient way to evacuate non-ambulatory occupants from any multi-story building using the stairways. It folds flat and stores in stacks of up to five units in a storage sleeve. The sleeve can be wall-mounted for quick access in key locations.

# **FEATURES & BENEFITS**

- Folds flat and stacks 5 deep for easy storage
- Easy set-up and instruction pictograms on each unit
- Four strong web handles for multi-point control by 2 to 7 operators
- Size permits continued stairwell traffic flow during occupant evacuation

- Functions as post-evacuation surge capacity device
- Lightweight for easier transports
- Chest and waist buckle restraints are quick and easy to use
- Compatible with Stairwell Belay System for heavy occupant evacuations
- Wall-mounted storage options are space-saving and convenient