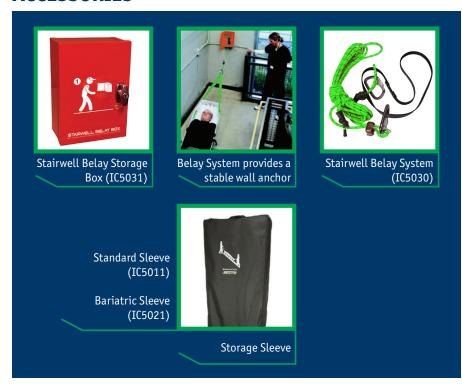

- Functions as post-evacuation surge capacity device
- Lightweight for easier transports
- Chest and waist buckle restraints are quick and easy to use
- Compatible with Stairwell Belay System for heavy occupant evacuations
- Wall-mounted storage options are space-saving and convenient

# **ACCESSORIES**

<sup>1</sup>Dimensions are measured from the outermost edges of the main frame. Specifications are rounded to the nearest whole number. Conversions are calculated before rounding.

<sup>2</sup>Operators must consider the weight of the passenger, equipment and accessories when determining the total weight of the product.