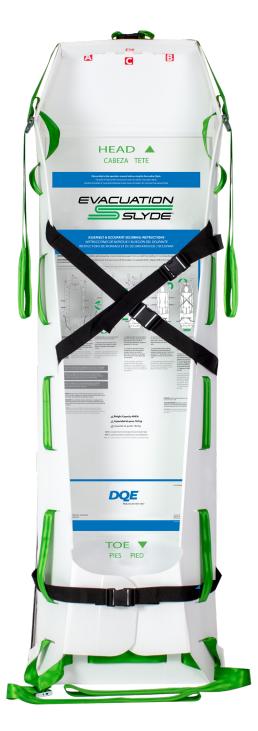

The DQE Evacuation Slyde provides a safe, efficient way to evacuate non-ambulatory occupants from any multi-story building using the stairways. It folds flat and stores in stacks of up to five units in a storage sleeve. The sleeve can be wall-mounted for quick access in key locations.

Ready now for what's next.™

- Folds flat and stacks for easy storage
- Restraints with buckles to secure the occupant for transport
- Corrugated polypropylene, double-wall construction is lightweight and durable
- Strong web handles at corners and sides provide multi-point control for two to seven carriers
- The length of the web handle allows an ergonomically correct upright posture for operators during stair descent.

# **FEATURES & BENEFITS**

- Folds flat and stacks 5 deep for easy storage
- Easy set-up and instruction pictograms on each unit
- Four strong web handles for multi-point control by 2 to 7 operators
- Size permits continued stairwell traffic flow during occupant evacuation

- Functions as post-evacuation surge capacity device
- Lightweight for easier transports
- Chest and waist buckle restraints are quick and easy to use
- Compatible with Stairwell Belay System for heavy occupant evacuations
- Wall-mounted storage options are space-saving and convenient

#### **SPECIFICATIONS**

Material: Corrugated polypropylene

Height: 8" (20.3 cm)

Folded Height: 2" (5.1 cm)

Width<sup>1</sup>: Standard - 17" (43.18 cm); Bariatric - 21" (53.34 cm)

Length: 82" (215.9 cm)

Weight: Standard - 9 lb (4.1 kg); Bariatric - 11 lb (5.9 kg)

Maximum Weight Capacity<sup>2,3</sup>: Standard - 400 lb (182 kg); Bariatric - 600 lb (272 kg)