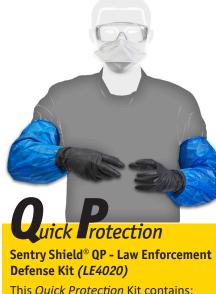

## SENTRY SHIELD<sup>®</sup> LAW ENFORCEMENT DEFENSE KITS PROVIDE **3 LEVELS** OF PROTECTION

- Protective Oversleeves
- N95 Flat-fold Respirator •
- Safety Glasses
- Nitrile Gloves •
- **Contaminated Clothing Bag**
- Warning Labels