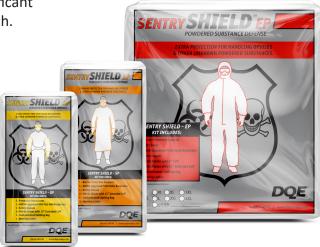

For moderate exposure response where where suspected small amounts of hazardous substances may be present.

Sold in boxes of 20

For higher exposure response where larger amounts of powdered substances are visible.

Sold individually

rotection

Sentry Shield<sup>®</sup> EP - Law Enforcement

This Extra Protection Kit contains:

Protective Coverall

Safety Goggles

P100 Valve Respirator

Nitrile Gloves (2 pair)