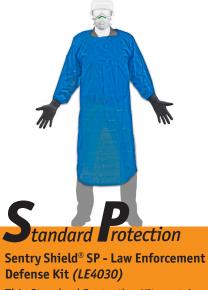

For minimal exposure response where unknown powdered substances may be present.

Sold in boxes of 30

This Standard Protection Kit contains:

- **Protective Garment**
- P100 Valve Respirator
- Safety Glasses
- Nitrile Gloves
- **Contaminated Clothing Bag**
- Warning Labels