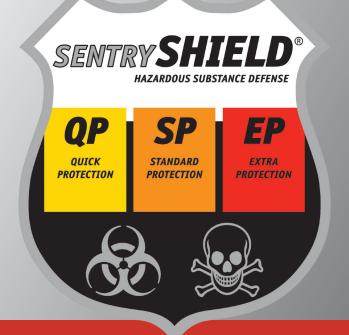

#### IS YOUR DEPARTMENT PREPARED FOR WHAT IT MAY ENCOUNTER IN THE FIELD TODAY?

DQE's Sentry Shield line of PPE kits provide protection from unknown powder substances that could be hazardous like fentanyl, carfentanil, or other powerful opioid-based substances. These personal protection kits range in coverage and are based on the severity of exposure levels that responders may encounter.

## SENTRY SHIELD<sup>®</sup> LAW ENFORCEMENT DEFENSE KITS PROVIDE **3 LEVELS** OF PROTECTION

- Protective Oversleeves
- N95 Flat-fold Respirator •
- Safety Glasses
- Nitrile Gloves •
- **Contaminated Clothing Bag**
- Warning Labels