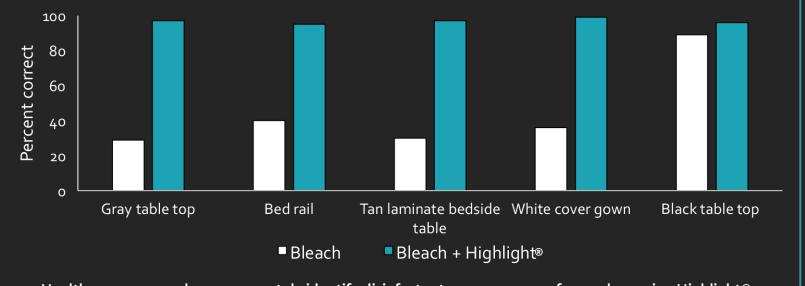

Healthcare personnel more accurately identify disinfectant coverage on surfaces when using Highlight®. Mustapha A, et al. Am J Infect Control. 2018 Jan; 46(1):119-121.

99%

agreed Highlight® vastly improves coverage